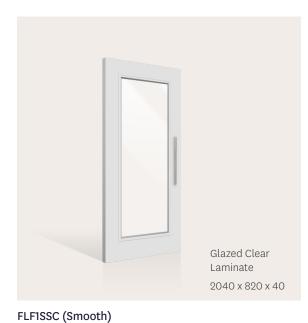

## Five designs now available

FLS (Flush Smooth)

FLF10SST (Smooth)

FLAR12SST (Smooth)