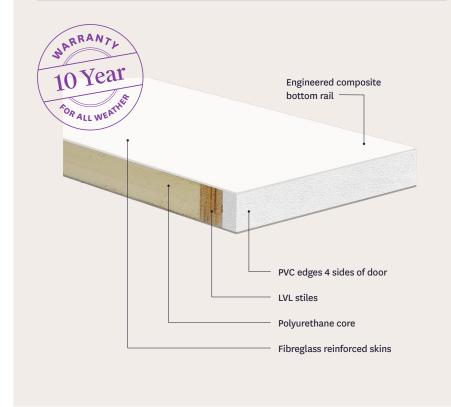

- Robust design to withstand extreme Australian weather, with high impact-resistant skins and a composite structure for superior stability – Endura doors won't rust, rot, warp or dent.
- Solid PVC edges which can be trimmed or rebated for a clean and tidy look
- Higher insulation performance for improved comfort and noise reduction
- A comprehensive 10-year warranty in any weather, including direct exposure to sun or rain when finished in any paint colour

### Built with the weather in mind