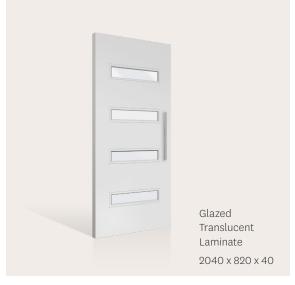

## Five designs now available

FLS (Flush Smooth)

FLF10SST (Smooth)

FLAR12SST (Smooth)