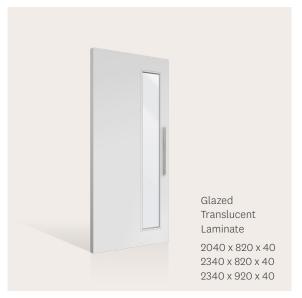

## Five designs now available

FLS (Flush Smooth)

FLF10SST (Smooth)

FLAR12SST (Smooth)